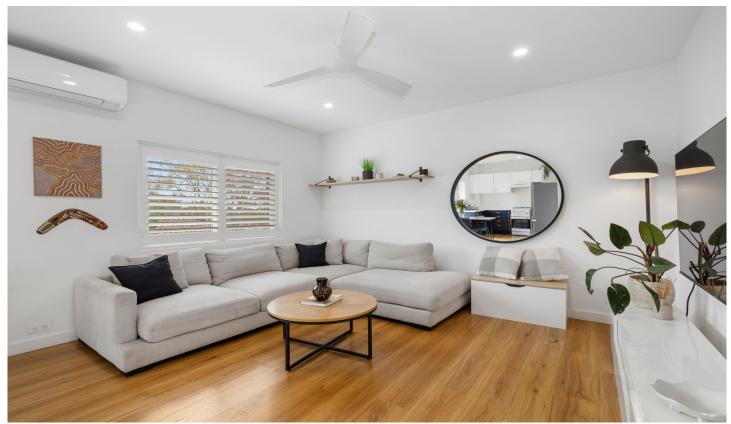

## 12/1 Hayden Place Botany NSW

Located in great position, lies this top floor 2 bedroom apartment with beautiful leafy & private outlook.

- Large open living & dining area, flowing to balcony
- Floorboards, plantation shutters, ceiling fan & reverse cycle aircon
- Balcony with great built-in bar bench, clothesline & lovely leafy outlook
- Large main bedroom with built-ins, ceiling fan & carpet
- Second bed with built-ins & ceiling fan, perfect as a bedroom, nursery or office
- Great kitchen with dishwasher, updated and freshly painted
- Brand new stunning bathroom with shower & bath, great linen storage