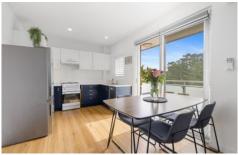

## 12/1 Hayden Place Botany NSW

Located in great position, lies this top floor 2 bedroom apartment with beautiful leafy & private outlook.

- Large open living & dining area, flowing to balcony
- Floorboards, plantation shutters, ceiling fan & reverse cycle aircon
- Balcony with great built-in bar bench, clothesline & lovely leafy outlook
- Large main bedroom with built-ins, ceiling fan & carpet
- Second bed with built-ins & ceiling fan, perfect as a bedroom, nursery or office
- Great kitchen with dishwasher, updated and freshly painted
- Brand new stunning bathroom with shower & bath, great linen storage