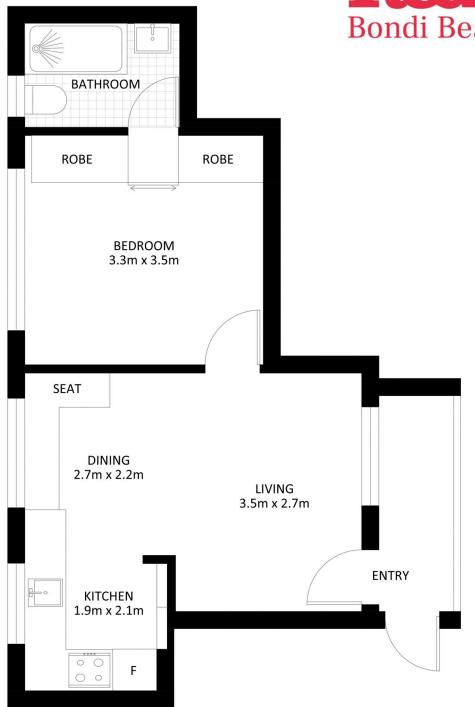

## 8/1 Blackwood Avenue Clovelly NSW

With spectacular views across Clovelly Beach over to iconic Wedding Cake Island and the ocean and cliffs beyond, this superb 1-bedroom apartment is a delightful beachside sanctuary in a sought-after coastal pocket. Set on the top floor of an updated boutique block of 9, fantastic beachside living awaits here, just steps to the sand. A sun-washed living/dining area is a radiant space with built-in banquette seating and cross-building layout plus adjacent excellent kitchen boasting stone benches, integrated fridge, and Bosch dishwasher. The bedroom is a luminous North facing space with built-in robes, with the cleverly positioned bathroom charmingly updated and showcasing original Deco tiling and full bath. Warm and welcoming, this lovely home is just a short trip to the cafes and eateries of Clovelly Rd and Macpherson St, with buses

## 8/1 Blackwood Avenue, Clovelly

<sup>\*</sup>PLANS SHOWN ONLY INDICATIVE OF LAYOUT. DIMENSIONS ARE APPROXIMATE.