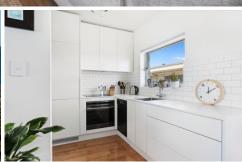

## 8/1 Blackwood Avenue Clovelly NSW

With spectacular views across Clovelly Beach over to iconic Wedding Cake Island and the ocean and cliffs beyond, this superb 1-bedroom apartment is a delightful beachside sanctuary in a sought-after coastal pocket. Set on the top floor of an updated boutique block of 9, fantastic beachside living awaits here, just steps to the sand. A sun-washed living/dining area is a radiant space with built-in banquette seating and cross-building layout plus adjacent excellent kitchen boasting stone benches, integrated fridge, and Bosch dishwasher. The bedroom is a luminous North facing space with built-in robes, with the cleverly positioned bathroom charmingly updated and showcasing original Deco tiling and full bath. Warm and welcoming, this lovely home is just a short trip to the cafes and eateries of Clovelly Rd and Macpherson St, with buses