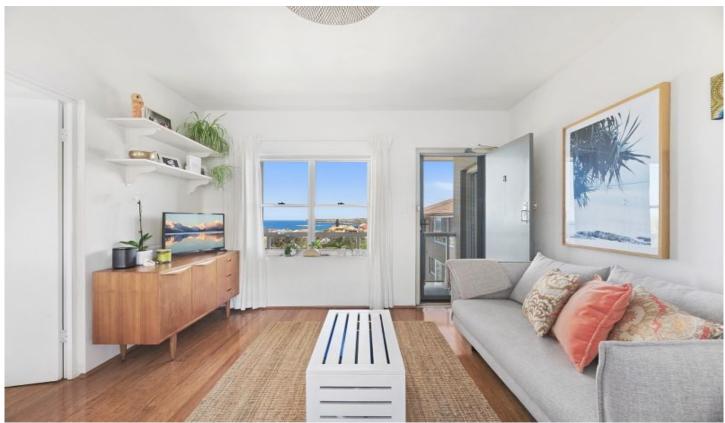

## 8/1 Blackwood Avenue Clovelly NSW

With spectacular views across Clovelly Beach over to iconic Wedding Cake Island and the ocean and cliffs beyond, this superb 1-bedroom apartment is a delightful beachside sanctuary in a sought-after coastal pocket. Set on the top floor of an updated boutique block of 9, fantastic beachside living awaits here, just steps to the sand. A sun-washed living/dining area is a radiant space with built-in banquette seating and cross-building layout plus adjacent excellent kitchen boasting stone benches, integrated fridge, and Bosch dishwasher. The bedroom is a luminous North facing space with built-in robes, with the cleverly positioned bathroom charmingly updated and showcasing original Deco tiling and full bath. Warm and welcoming, this lovely home is just a short trip to the cafes and eateries of Clovelly Rd and Macpherson St, with buses