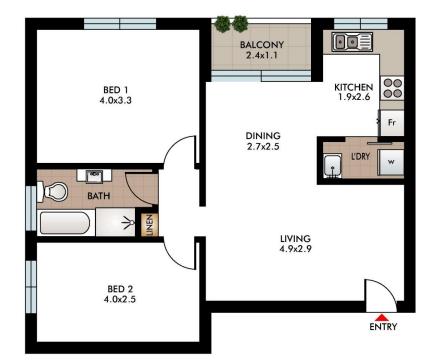

## 5/268A Bunnerong Road Hillsdale NSW

Bathed in sun courtesy of a direct North-facing orientation, peaceful and convenient living awaits at this radiant 2-bedroom apartment located directly opposite Heffron Park. Set on the 2nd level of well-maintained security block "Araluen Court", this delightful residence features good-sized interiors which flow to a sun-soaked balcony and comes complete with undercover parking. A bright L-shaped living/dining area flows to the balcony with an adjacent quality kitchen featuring laundry space. The main bedroom is a sunny N-facing zone, the 2nd bedroom a peaceful space with plenty of light, while the bathroom is a neat, tiled space with full bath and separate shower. In good condition as-is but with nice scope to update if desired (STCA), it offers an excellent chance for investors or first-home buyers looking to get into the local coastal

5/268A Bunnerong Road, Hillsdale

This diagram is for illustrative purpose only. All reasonable care has been taken in the preparation, but no warranty is given to the accuracy of the information. This document does not constitute any part of any offer or contract. Dimensions shown are approximate only. Prospective purchosers must rely on their own enquiries.