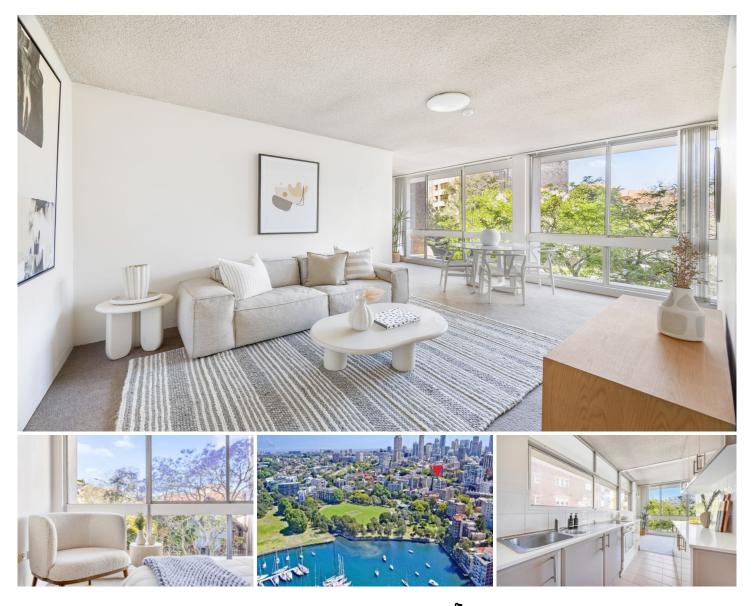

## 1/41-49 Roslyn Gardens Elizabeth Bay NSW

A spacious haven bathed in light, relaxed near-harbour living awaits at this 2-bedroom apartment in a prime Inner-East locale, steps to cafes and foreshore parklands. Set on the 1st floor of "Bayview", it exudes a radiant charm with floor-to-ceiling NE-facing windows and a generous layout. An L-shaped living and dining area features a wall of windows embracing a sunny leafy outlook with a corner-building setting and adjacent modern kitchen. The master bedroom is a spacious zone with built-in robes and full-length windows, while the 2nd is a quiet space, also with wide windows. The main bathroom features full bathtub while a handy 2nd bathroom offers laundry connections. In good condition, it also presents lovely scope for a bespoke update to personal taste to make the most of its position just steps to the foreshore (STCA). In a