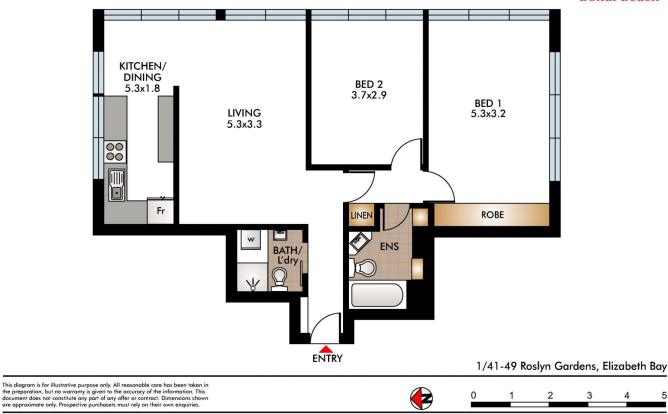

## 1/41-49 Roslyn Gardens Elizabeth Bay NSW

A spacious haven bathed in light, relaxed near-harbour living awaits at this 2-bedroom apartment in a prime Inner-East locale, steps to cafes and foreshore parklands. Set on the 1st floor of "Bayview", it exudes a radiant charm with floor-to-ceiling NE-facing windows and a generous layout. An L-shaped living and dining area features a wall of windows embracing a sunny leafy outlook with a corner-building setting and adjacent modern kitchen. The master bedroom is a spacious zone with built-in robes and full-length windows, while the 2nd is a quiet space, also with wide windows. The main bathroom features full bathtub while a handy 2nd bathroom offers laundry connections. In good condition, it also presents lovely scope for a bespoke update to personal taste to make the most of its position just steps to the foreshore (STCA). In a