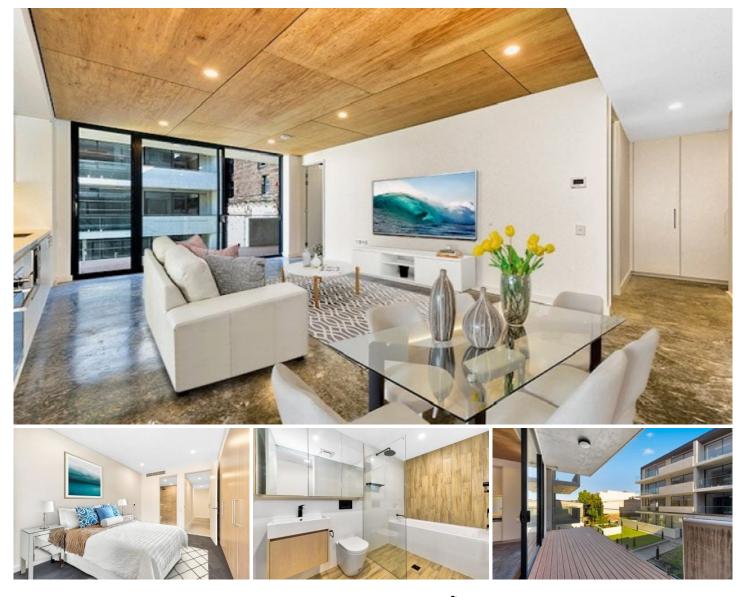

## 213/12 Marsden Street Camperdown NSW

Located only moments away from the vibrant locale of Newtown, university, hospital and CBD.

- Bespoke architectural 2 bedroom, 2 bathroom (main with ensuite)

- Spacious living areas flowing to expansive entertainer's terrace

- Warm wooden ceilings and polished concrete flooring
- Stunning master chef kitchens with stainless steel ILVE appliances and Corian benchtops.
- Reverse cycle climate controlled ducted air conditioning
- Evergreen communal internal courtgarden
- A pet and cyclist friendly community
- Undercover security car space with Storage cage