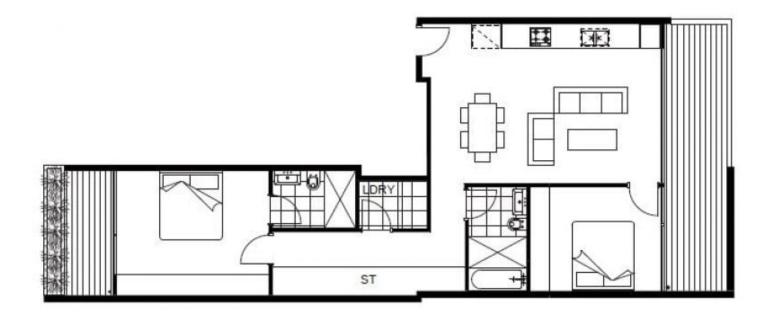

## 213/12 Marsden Street Camperdown NSW

Located only moments away from the vibrant locale of Newtown, university, hospital and CBD.

- Bespoke architectural 2 bedroom, 2 bathroom (main with ensuite)

- Spacious living areas flowing to expansive entertainer's terrace

- Warm wooden ceilings and polished concrete flooring
- Stunning master chef kitchens with stainless steel ILVE appliances and Corian benchtops.
- Reverse cycle climate controlled ducted air conditioning
- Evergreen communal internal courtgarden
- A pet and cyclist friendly community
- Undercover security car space with Storage cage