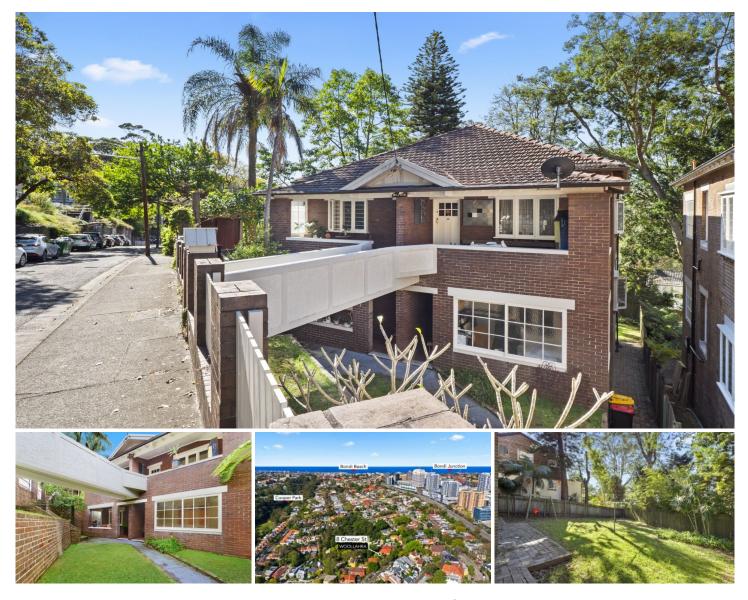

## 8 Chester Street Woollahra NSW

Highly sought after cul-de-sac location in the heart of Woollahra close to the delights of Queen St and Bondi Junction train and bus and Westfield Shopping Centre. Ideal investment for SMSF owners or unlimited further potential to upgrade, add, convert to duplex's or even a single home (S.T.C.A).

3 x updated apartments, 1 x original features

Spacious living plus enclosed rear sunrooms or balcony Current G.A.R \$122,000 approx with potential to increase to \$130,000 p.a

Front garden and large rear common garden area Two common laundry rooms together with two very large enclosed area adjacent, currently storage

Blue Chip investment, potential parking at front (S.T.C.A)