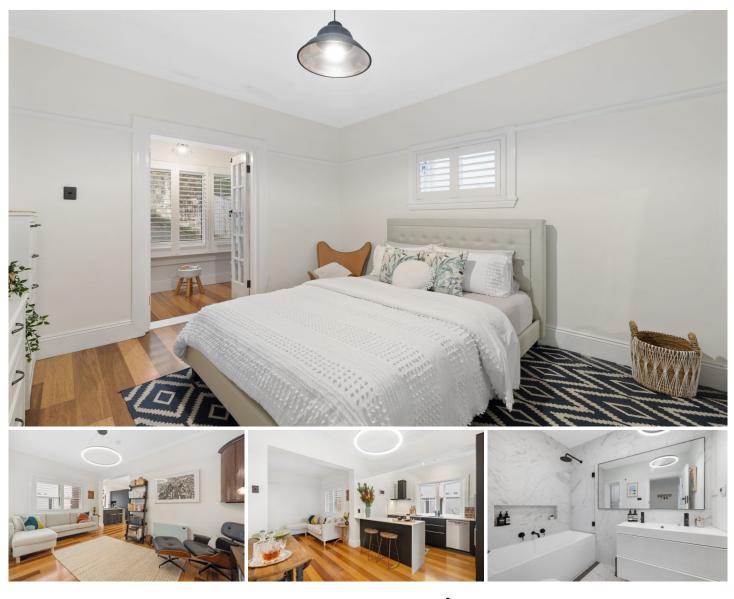

### 6/80 Birriga Road Bellevue Hill NSW

Situated in a prime location lies this boutique style 3 bedroom apartment. This recently renovated home is in a small block of eight and is located centrally to Bondi Beach, Bondi Junction and Rose Bay. Well-appointed interiors feature polished timber floors and high ornate ceilings with large windows maximising sunlight. The spacious living/dining area adjoins to an excellent modern open plan kitchen with all appliances included.

#### Features:

- Ultra modern kitchen with all appliances
- Sleek bathroom with tub
- Spacious main bedroom + sunroom/study space
- 2 bedrooms both with built ins
- Polished timber floorboards throughout