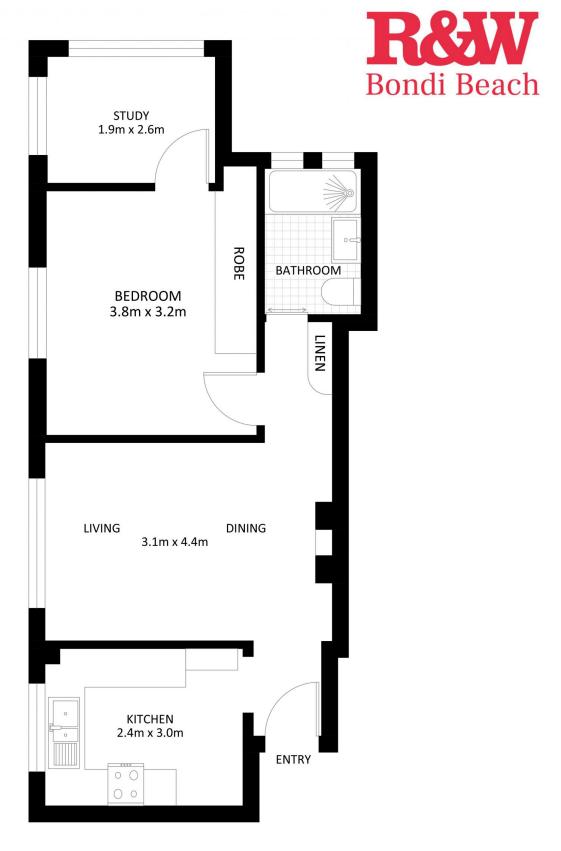

## 7/27 Glen Street, Bondi

<sup>\*</sup>PLANS SHOWN ONLY INDICATIVE OF LAYOUT. DIMENSIONS ARE APPROXIMATE.