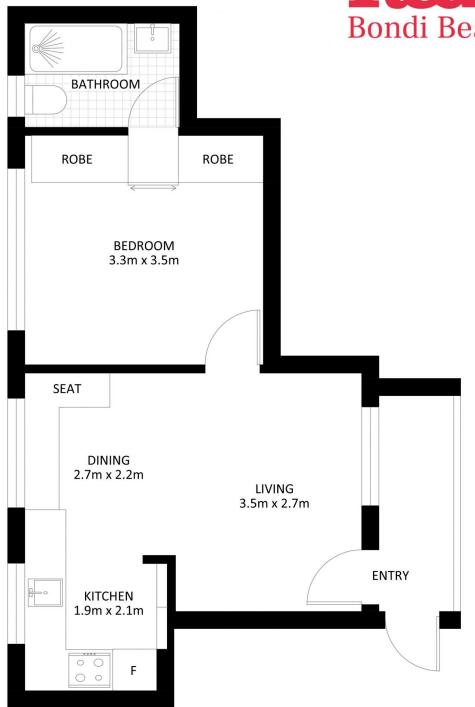

## 8/1 Blackwood Avenue, Clovelly

<sup>\*</sup>PLANS SHOWN ONLY INDICATIVE OF LAYOUT. DIMENSIONS ARE APPROXIMATE.