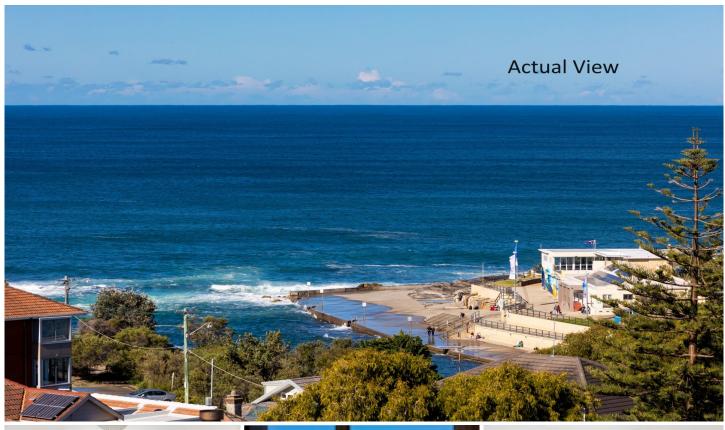

## 8/1 Blackwood Avenue Clovelly NSW

With spectacular views across Clovelly Beach over to iconic Wedding Cake Island and the ocean and cliffs beyond, this superb 1-bedroom apartment is a delightful beachside sanctuary in a sought-after coastal pocket. Set on the top floor of an updated boutique block of 9, fantastic beachside living awaits here, just steps to the sand. A sun-washed living/dining area is a radiant space with built-in banquette seating and cross-building layout plus adjacent excellent kitchen boasting stone benches, integrated fridge, and Bosch dishwasher. The bedroom is a luminous N-facing space with built-in robes, with the cleverly positioned bathroom charmingly updated and showcasing original Deco tiling and full bath. Warm and welcoming, this lovely home is just a short trip to the cafes and eateries of Clovelly Rd and Macpherson St, with buses and the famed coastal walk within minutes. A coastal pad to fall in love with, this home is sure to delight both potential