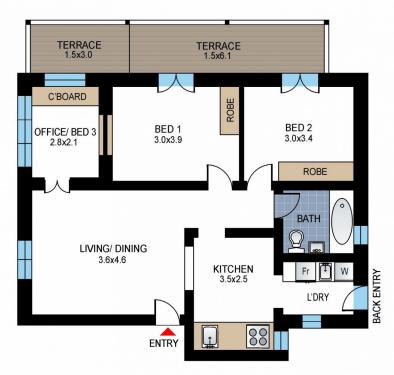

- Sundrenched North facing balcony
- Direct access to common garden (via laundry door)
- Currently set up as two bedrooms and a study
- Both bedrooms with built-ins, direct access to balcony & garden views
- Gorgeous eclectic kitchen with dishwasher
- Internal laundry and plenty of storage throughout the
- Near level access via secure main entrance
- Within a short walk to three of Sydney's best beaches;

## LJ Hooker R&W

0 1 2 3 4 5

This diagram is for illustrative purpose only. All reasonable care has been taken in the preparation, but no warranty is given to the accuracy of the information. This document does not constitute any part of any offer or contract. Dimensions shown are approximate only. Prospective purchasers must rely on their own enquiries.

1/1A CASTLEFIELD ST

**BONDI**