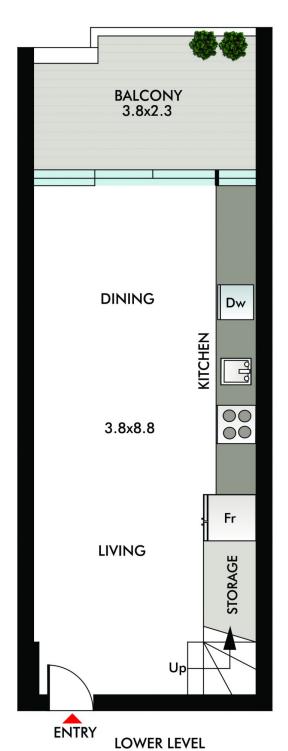

## 14/142-144 Francis Street Bondi Beach NSW

Positioned in a cherished park-side setting, this delightful 2-level, 1-bedroom home presents idyllic living in a convenient address, minutes to Bondi Beach and Bondi Junction, complete with underground parking. Set in "Park View", a celebrated security building adjacent to the much-loved Thomas Hogan Reserve, it offers a tranquil coastal lifestyle highlighted by 2 outdoor spaces with gorgeous treescape views directly onto the reserve. A peaceful living/dining area with timber floors flows to a park-view lower balcony, ideal for easy dining and indoor-outdoor relaxation. The adjoining gas kitchen is sleek and modern, with Smeg appliances and stone benches, while a sunlit stairwell leads up to reveal a bedroom suite with built-in robes and easy flow to a private terrace, embracing the leafy park aspect. The bathroom is

SECURE UNDERCOVER CARSPACE

**UPPER LEVEL** 

14/142-144 Francis Street, Bondi Beach

This diagram is for illustrative purpose only. All reasonable care has been taken in the preparation, but no warranty is given to the accuracy of the information. This document does not constitute any part of any offer or contract. Dimensions shown are approximate only. Prospective purchasers must rely on their own enquiries.