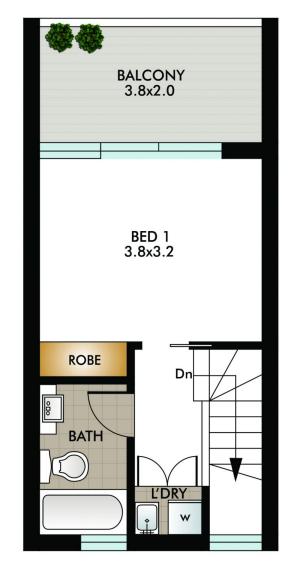

## 14/142-144 Francis Street Bondi Beach NSW

Positioned in a cherished park-side setting, this delightful 2-level, 1-bedroom home presents idyllic living in a convenient address, minutes to Bondi Beach and Bondi Junction, complete with underground parking. Set in "Park View", a celebrated security building adjacent to the much-loved Thomas Hogan Reserve, it offers a tranquil coastal lifestyle highlighted by 2 outdoor spaces with gorgeous treescape views directly onto the reserve. A peaceful living/dining area with timber floors flows to a park-view lower balcony, ideal for easy dining and indoor-outdoor relaxation. The adjoining gas kitchen is sleek and modern, with Smeg appliances and stone benches, while a sunlit stairwell leads up to reveal a bedroom suite with built-in robes and easy flow to a private terrace, embracing the leafy park aspect. The bathroom is

SECURE UNDERCOVER CARSPACE

**UPPER LEVEL** 

14/142-144 Francis Street, Bondi Beach

This diagram is for illustrative purpose only. All reasonable care has been taken in the preparation, but no warranty is given to the accuracy of the information. This document does not constitute any part of any offer or contract. Dimensions shown are approximate only. Prospective purchasers must rely on their own enquiries.