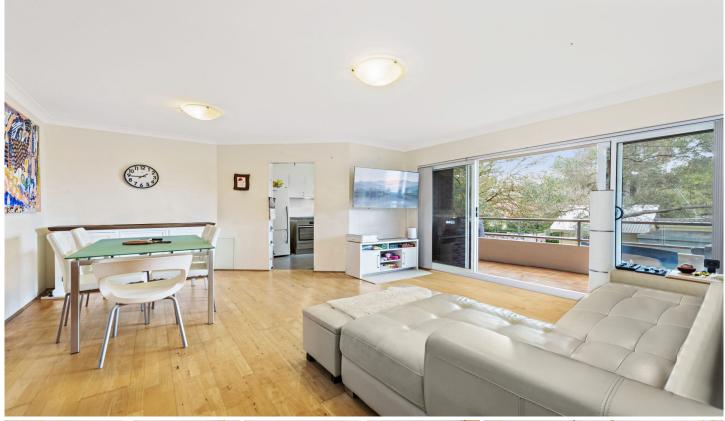

## 8/2-6 Clarke Street Vaucluse NSW

Enjoy the light, peace and serenity of this well-appointed two bedroom apartment with lock-up garage.

Situated within a security building, the open plan entertainer's living and dining areas seamlessly flow onto the very private balcony, perfect for alfresco dining as well as boasting a large separate kitchen with ample cupboard space plus separate internal laundry.

Located next to Christison Park, spend your weekends strolling along the coastal boardwalks, with cafes, shops and transport nearby.

- Well laid out floorplan with internal laundry
- Timber floating floors