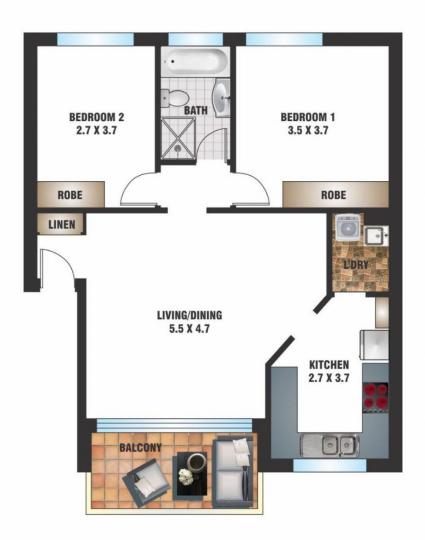

## 8/2-6 Clarke Street Vaucluse NSW

Enjoy the light, peace and serenity of this well-appointed two bedroom apartment with lock-up garage.

Situated within a security building, the open plan entertainer's living and dining areas seamlessly flow onto the very private balcony, perfect for alfresco dining as well as boasting a large separate kitchen with ample cupboard space plus separate internal laundry.

Located next to Christison Park, spend your weekends strolling along the coastal boardwalks, with cafes, shops and transport nearby.

- Well laid out floorplan with internal laundry
- Timber floating floors

## FLOOR PLAN BY BORTEX PTY LTD PH: 0414 922 679

"The information contained herein has been provided by our Principal and third parties, which we merely pass on without any representation or warranty given, intended or implied by us as to its correctness and with no liability accepted by us in this regard. You must rely on your own inquiries as to its accuracy or otherwise."