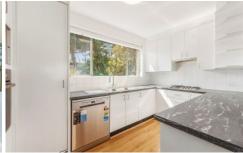

Newly renovated apartment features;

- 2 Double Bedrooms (both with Built-ins)
- Large open plan lounge/dining, opening to deck and common garden
- Newly laid wooden floors throughout
- Freshly Painted
- Modern kitchen