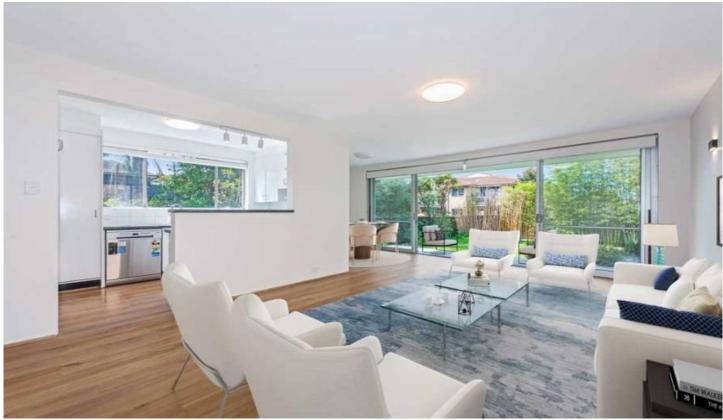

## 2/141 Hall Street Bondi Beach NSW

Conveniently located moments from Bondi Beach lies this North facing, freshly renovated garden apartment situated in quiet, leafy surrounds.

This two-bed apartment offers the ultimate Bondi lifestyle featuring a spacious private rear entertaining deck flowing onto huge rear shared yard and under cover parking. All this only a short stroll to cafes, bars, shops, transport and the beach

Newly renovated apartment features;

- 2 Double Bedrooms (both with Built-ins)
- Large open plan lounge/dining, opening to deck and common garden
- Newly laid wooden floors throughout
- Freshly Painted
- Modern kitchen