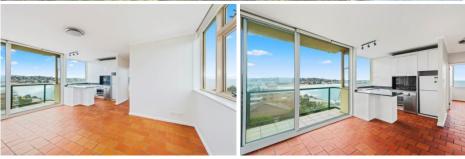

## 20/24 Sandridge Street Bondi NSW

Beautiful sun drenched north east aspect two bedroom apartment with incredible panoramic views from Bondi to Bronte. In perfect location a short stroll to the beach, public transport and all the other attractions Bondi has to offer!

## Features Include:

- Two sun drenched bedrooms
- Amazing panoramic views
- Freshly painted
- Well maintained modern kitchen and bathroom (fridge included)
- Balcony which overlooks Bondi Beach
- Internal & separate building laundry facilities
- Sun drenched north east aspect