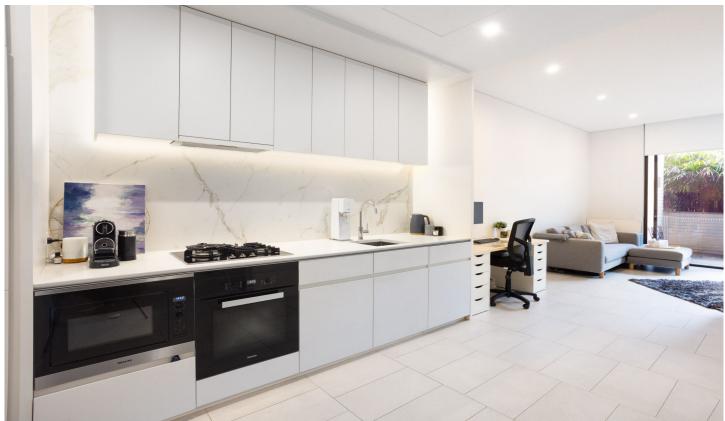

## 5107/30-34 Wellington Street Bondi NSW

Nestled within the prestigious "Moreton", a famed Mirvac residential sanctuary, this super-quiet apartment offers outstanding near-beach living in a refined setting. Situated on the ground floor and featuring a private courtyard, this immaculate abode is characterised by sleek finishes and airy interiors, making it the ideal Bondi retreat. With high ceilings throughout, the bright living area boasts floor-to-ceiling glass seamlessly connecting to the courtyard framed by greenery and offering convenient secondary access. The bedroom is a tranquil carpeted space also opening onto the courtyard, with huge built-in robes, with the kitchen a chic designer zone showcasing marble splashback, stone benches, Miele gas cooking, and dishwasher. The stylish bathroom meanwhile gleams with marble features, and an internal laundry ensures discreet convenience. Situated in a revered address with communal amenities such as herb garden, BBQ area, and recreational