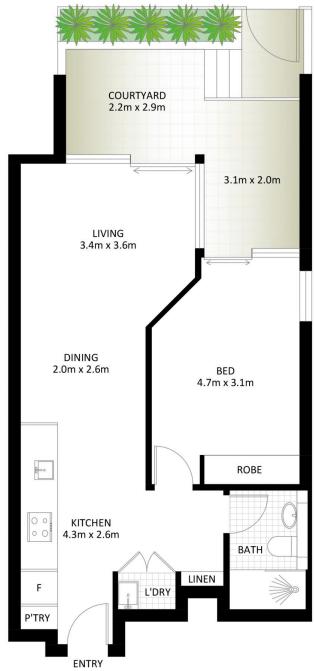

## 5107/32-34 Wellington Street, Bondi

Apartment Area : Approx. 51m² Courtyard Area : Approx. 19m² Total Area : Approx. 70m²