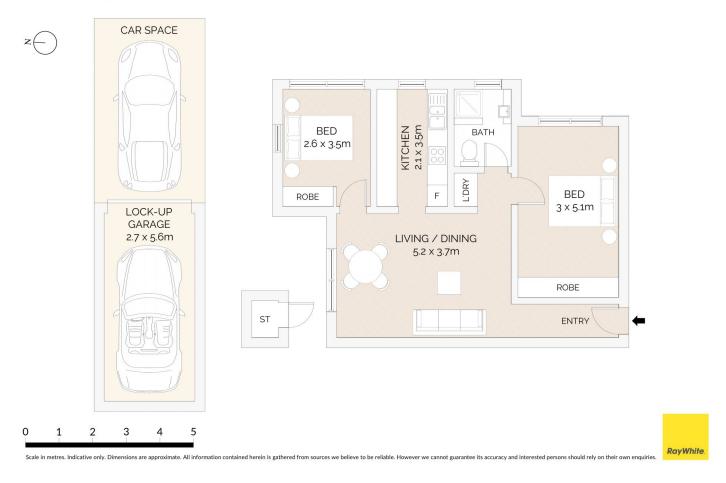

## 8/4 Wellington Street Woollahra NSW

Embracing a sunny north facing position in the 'Wellesley' complex, this private double brick apartment promises an easycare lifestyle of comfort and convenience. The 62sqm layout offers open living and dining zones, a streamlined stone kitchen with Miele appliances, plus two good sized bedrooms fitted with built-in robes. This apartment is a great opportunity for owner-occupiers or astute investors looking to capitalise. Set across from Chiswick Gardens, it's footsteps to buses, 350 metres from Queen Street shops and only 1 kilometre from Edgecliff Centre.

- ? 2 bedrooms, 1 bathroom, LUG
- ? Welcoming interiors reveal high ceilings
- ? Original timber floorboards throughout
- ? Gas kitchen offers integrated appliances
- ? Fully tiled bathroom, frameless shower
- ? Storage, internal laundry, gas heating