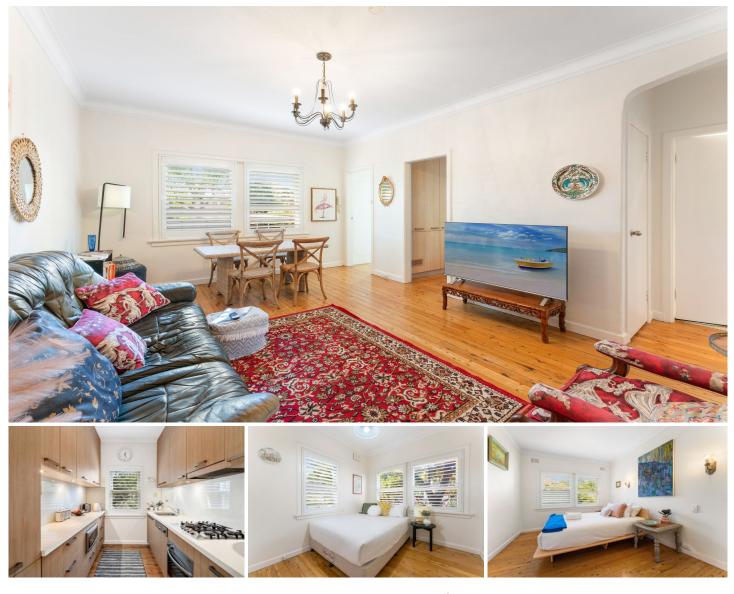

## 8/4 Wellington Street Woollahra NSW

Embracing a sunny north facing position in the 'Wellesley' complex, this private double brick apartment promises an easycare lifestyle of comfort and convenience. The 62sqm layout offers open living and dining zones, a streamlined stone kitchen with Miele appliances, plus two good sized bedrooms fitted with built-in robes. This apartment is a great opportunity for owner-occupiers or astute investors looking to capitalise. Set across from Chiswick Gardens, it's footsteps to buses, 350 metres from Queen Street shops and only 1 kilometre from Edgecliff Centre.

- ? 2 bedrooms, 1 bathroom, LUG
- ? Welcoming interiors reveal high ceilings
- ? Original timber floorboards throughout
- ? Gas kitchen offers integrated appliances
- ? Fully tiled bathroom, frameless shower
- ? Storage, internal laundry, gas heating