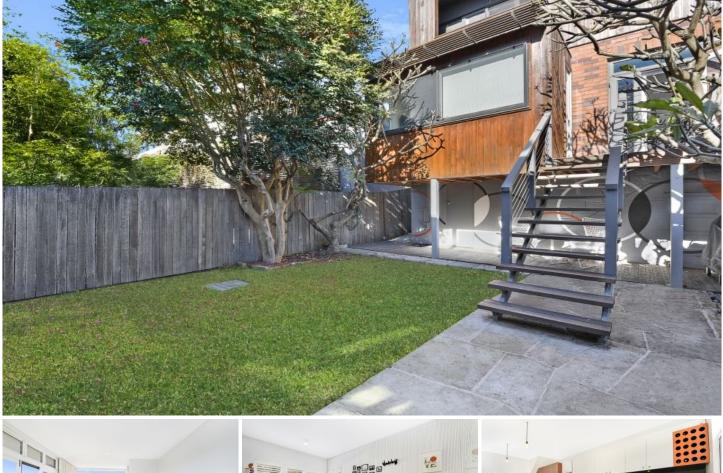

## 17 Oakley Road North Bondi NSW

Light Filled & Spacious 3 Bedroom Semi with Large Backyard & Ample Storage!

An exceptional and rare offering, this beautifully presented home is well suited to anyone looking for loads of space and a relaxed beachside lifestyle in a sought-after family friendly cul-de-sac. Basking in a northerly aspect, the home has been creatively designed with an emphasis on stylish minimalistic interiors, natural light and creative storage solutions.

Features include:

- Gorgeous Frangipani-embraced North facing child friendly garden with sandstone courtyard

- Innovative gas kitchen with stainless steel, German hardware and integrated appliances