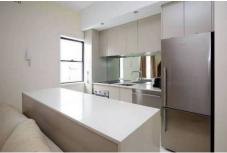

## Featuring:

- \*Open plan interiors
- \*Combined living & dining
- \*Stylish kitchen with dishwasher & ample cupboard space
- \*Ultra modern bathroom
- \*Large bedroom with walk in wardrobe
- \*Separate study