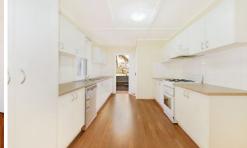

## Features include:

- \* Large Living area
  \* Separate Dining Area
  \* Large Kitchen with dishwasher
- \* Large Main bedroom with Balcony
- \* Polished timber floors throughout
- \* Internal Laundry
- \* Rear courtyard