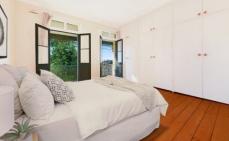

## Features include:

- \* Large Living area
  \* Separate Dining Area
  \* Large Kitchen with dishwasher
- \* Large Main bedroom with Balcony
- \* Polished timber floors throughout
- \* Internal Laundry
- \* Rear courtyard