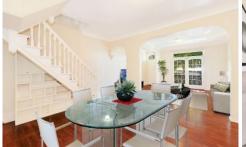

## Features include:

- \* Large Living area
  \* Separate Dining Area
  \* Large Kitchen with dishwasher
- \* Large Main bedroom with Balcony
- \* Polished timber floors throughout
- \* Internal Laundry
- \* Rear courtyard