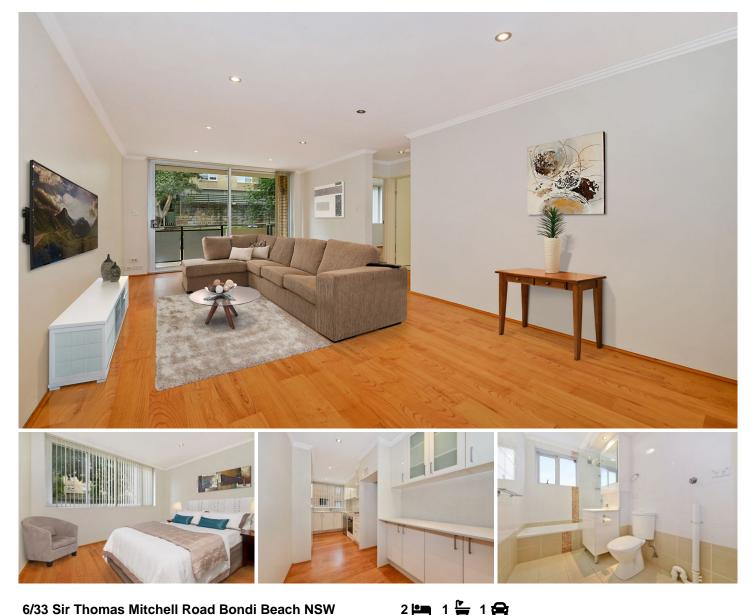

## 6/33 Sir Thomas Mitchell Road Bondi Beach NSW

Beautiful updated two bedroom apartment with spacious open plan living/dining area flowing onto a balcony with a tranquil district outlook. This apartment is the perfect chance to secure the ideal Bondi Beach pad.

Features include:

- Two double bedrooms with built-in wardrobes
- Modern kitchen with dishwasher
- Renovated bathroom
- Internal laundry facilities
- Off Street Parking
- Balcony
- Moments to Bondi Beach, cafes, shops and transport